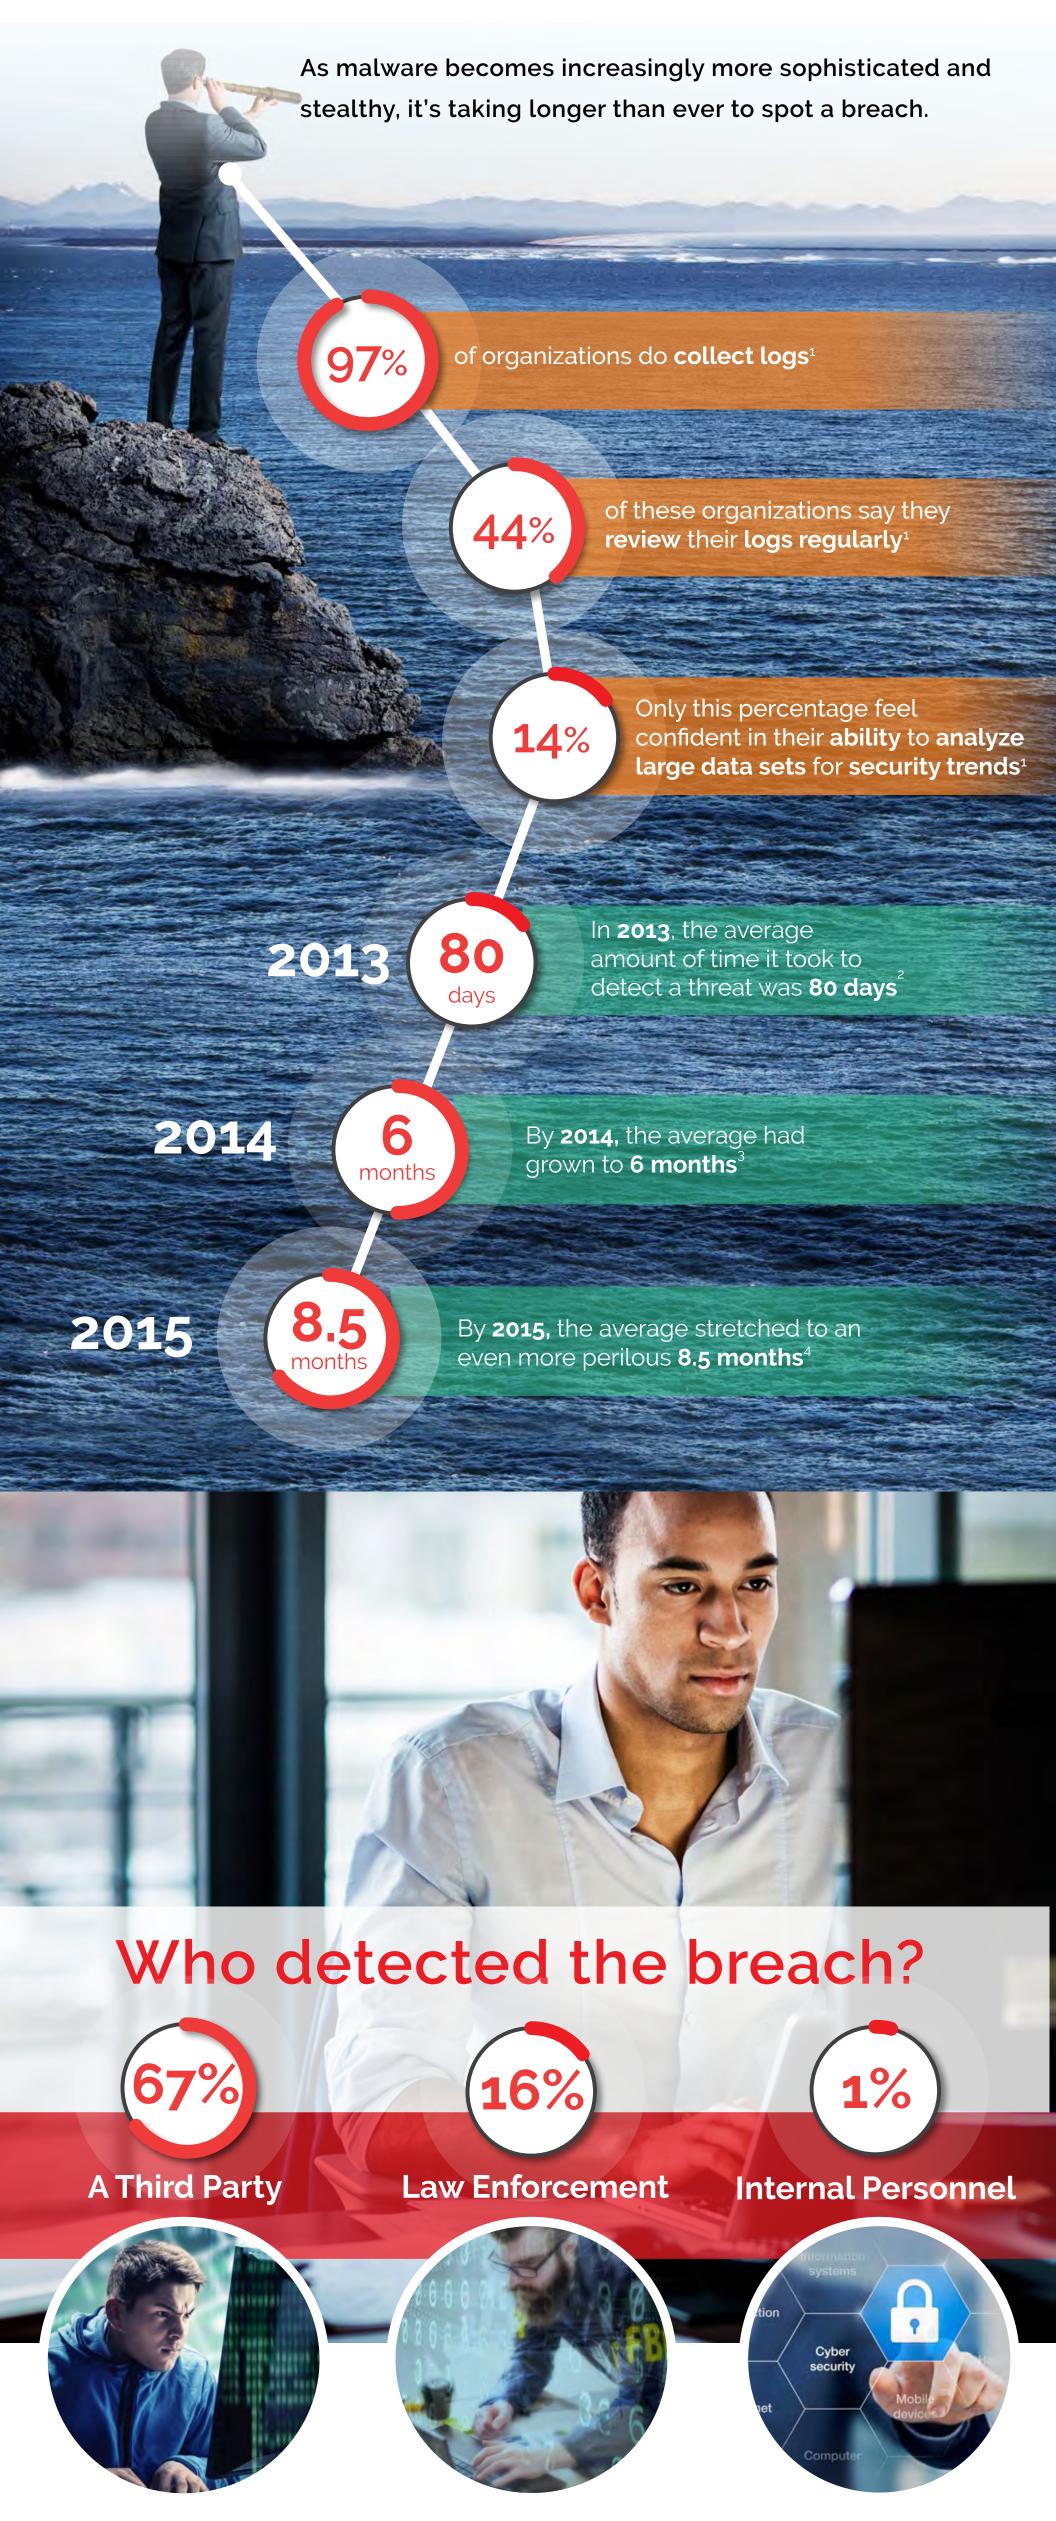

## **Security Breaches are Becoming Harder to Detect**

Having visibility into your network is the first step to defending it. WatchGuard provides a host of best-in-class network visibility and security solutions to illuminate your company's network. Visit us at www.watchguard.com to learn more.